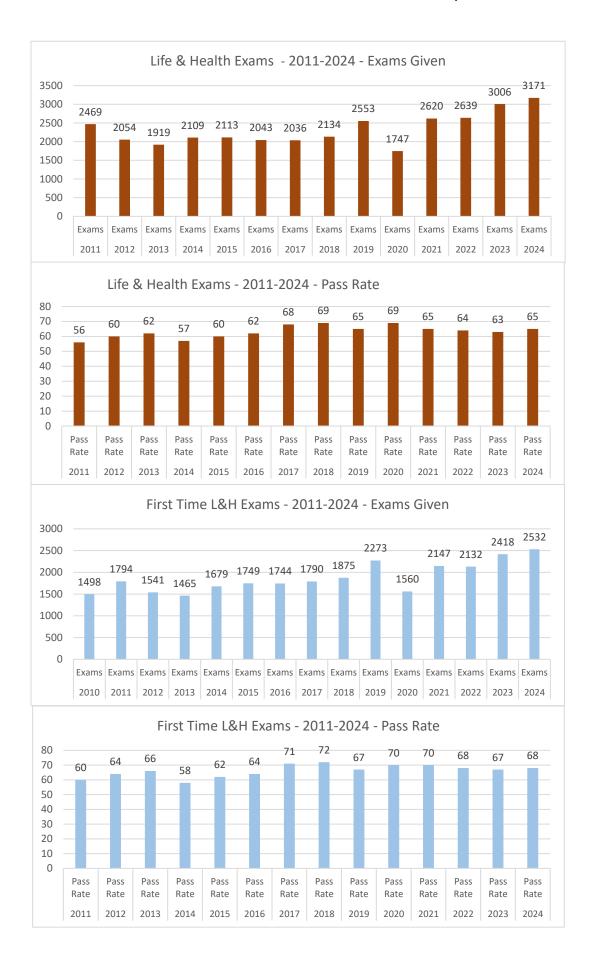

#### Table of Contents

| Pa                                                                      | age |
|-------------------------------------------------------------------------|-----|
| Examination Passing Ratio, by Location                                  | 1   |
| Examination Passing Ratio, by Examination                               | 1   |
| Examination Passing Ratio, by Examination, First Attempts Only          | 1   |
| Examination Passing Ratio, by Examination and Attempt                   | 2   |
| Chart Showing Examination Results, All Exams, 2011-2024                 | 4   |
| Chart Showing Examination Results, Life & Health Exams, 2011-2024       | 5   |
| Chart Showing Examination Results, Property & Casualty Exams, 2011-2024 | 6   |