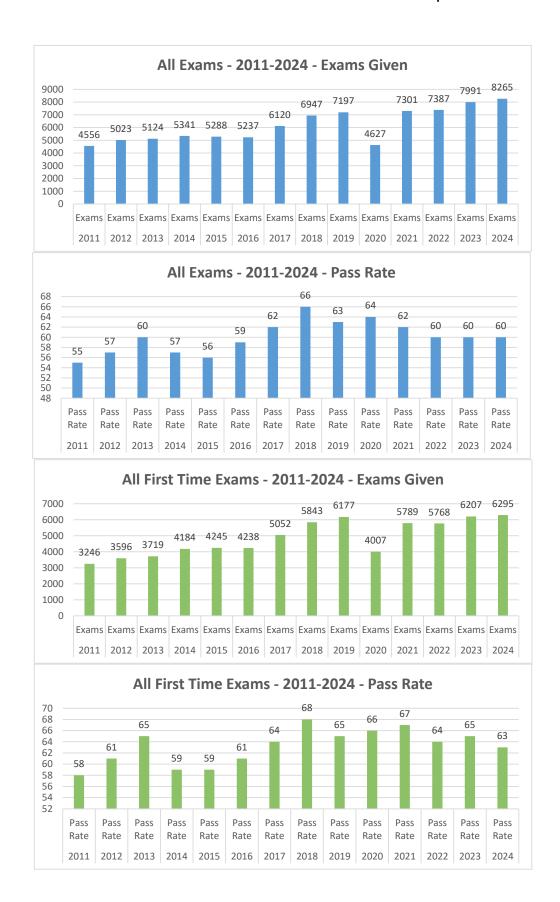

#### Table of Contents

| Pa                                                                      | age |
|-------------------------------------------------------------------------|-----|
| Examination Passing Ratio, by Location                                  | 1   |
| Examination Passing Ratio, by Examination                               | 1   |
| Examination Passing Ratio, by Examination, First Attempts Only          | 1   |
| Examination Passing Ratio, by Examination and Attempt                   | 2   |
| Chart Showing Examination Results, All Exams, 2011-2024                 | 4   |
| Chart Showing Examination Results, Life & Health Exams, 2011-2024       | 5   |
| Chart Showing Examination Results, Property & Casualty Exams, 2011-2024 | 6   |