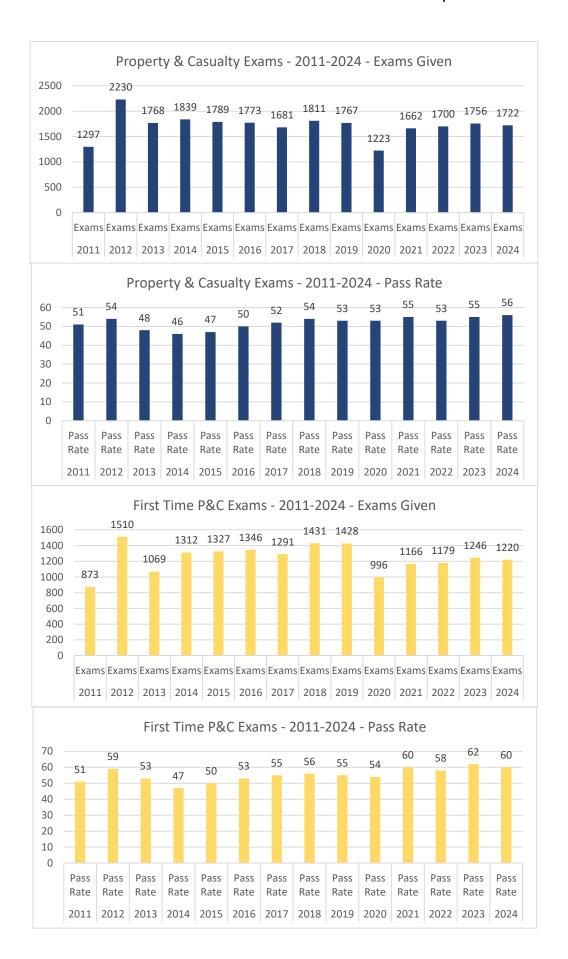

#### Table of Contents

| Pa                                                                      | age |
|-------------------------------------------------------------------------|-----|
| Examination Passing Ratio, by Location                                  | 1   |
| Examination Passing Ratio, by Examination                               | 1   |
| Examination Passing Ratio, by Examination, First Attempts Only          | 1   |
| Examination Passing Ratio, by Examination and Attempt                   | 2   |
| Chart Showing Examination Results, All Exams, 2011-2024                 | 4   |
| Chart Showing Examination Results, Life & Health Exams, 2011-2024       | 5   |
| Chart Showing Examination Results, Property & Casualty Exams, 2011-2024 | 6   |